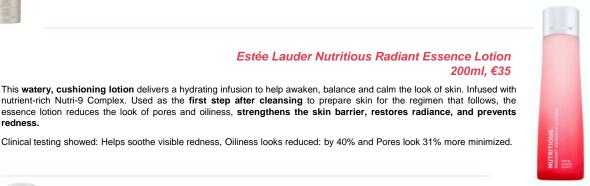

# Estée Lauder Nutritious Airy Lotion 100ml, €39

This **lightweight**, **milky lotion** energizes with **24hr moisture** to help skin re-balance, refresh and renew. Infused with nutrient-rich Nutri-9 Complex. Airy lotion reduces the **look of pores, oiliness and red post-acne marks**, soothe visible redness, restores skin's healthy oil-water balance, strengthens the skin barrier, and reveals **glowing radiant skin**.

Clinical testing showed: Pores look minimized: -29%, Oiliness looks reduced: -33% Moisture is boosted after 1 application Redness appears reduced after 1 application